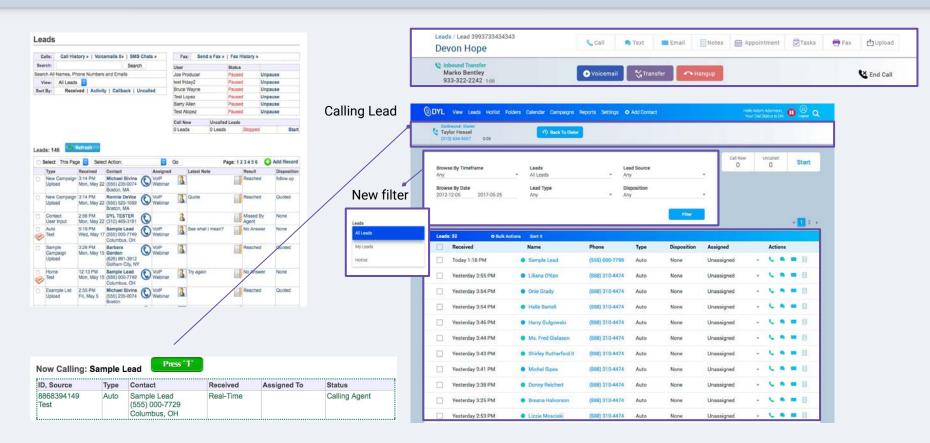

# DYL's New Interface

Features Guide | June 2017



## **Navigation**



- Cleaner, modern and bolder interface
- **Enhanced readability**
- Desktop and tablet compatibility
- Improved organization for optimal workflow
- New "Upcoming Events" & "History"
- Improved search functionality
- Clearer icons allowing quicker actions

#### **Lead Details Navigation**

New scrollable navigation (up/down the page) enabling convenient access to your action items on Lead Details.







#### **Preview of New Screens**

#### Office View



#### Leads / Leads List



#### **Lead Details**



### **Preview of New Screens**

### Hotlist Folders Calendar







### **Preview of New Screens**

### Campaigns



#### Reports



#### Settings



### Help



## View



## Leads



## **Lead Details**



## Hotlist

#### Old Vs. New Features



Work your leads quickly! See new Disposition of "Active Customer" and date of recent activity. Then call, text, email or view notes.

## Adding Records





### Chat

- Chat is now available on every page
- Notifications display when a new message comes in
- New minimized feature!
- Option to delete chat history





# Calendar

### **Setting Appointments**





## Help Page

#### We've anticipated your questions.

We will have Q&A, videos and additional resources - like this Quick Guide - to help you use and love your new system.