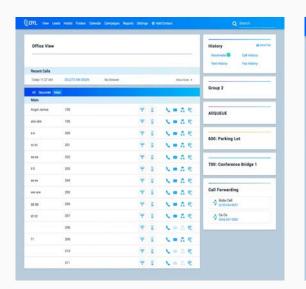

# DYL's New Interface

Features Guide | June 2017



## **Navigation**



- Cleaner, modern and bolder interface
- **Enhanced readability**
- Desktop and tablet compatibility
- Improved organization for optimal workflow
- New "Upcoming Events" & "History"
- Improved search functionality
- Clearer icons allowing quicker actions

#### **Lead Details Navigation**

New scrollable navigation (up/down the page) enabling convenient access to your action items on Lead Details.







#### **Preview of New Screens**

#### Office View



#### Leads / Leads List



#### **Lead Details**



### **Preview of New Screens**

### Hotlist Folders Calendar







### **Preview of New Screens**

### Campaigns



#### Reports



#### Settings



### Help



## View



## Leads



## **Lead Details**



## Hotlist

#### Old Vs. New Features



Work your leads quickly! See new Disposition of "Active Customer" and date of recent activity. Then call, text, email or view notes.

## Adding Records





### Chat

- Chat is now available on every page
- Notifications display when a new message comes in
- New minimized feature!
- Option to delete chat history





# Calendar

### **Setting Appointments**





## Help Page

#### We've anticipated your questions.

We will have Q&A, videos and additional resources - like this Quick Guide - to