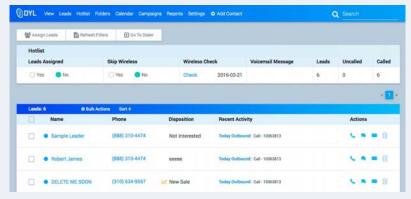

## Hotlist

#### Old Vs. New Features

Work your leads quickly! See new Disposition of "Active Customer" and date of recent activity. Then call, text, email or view notes.