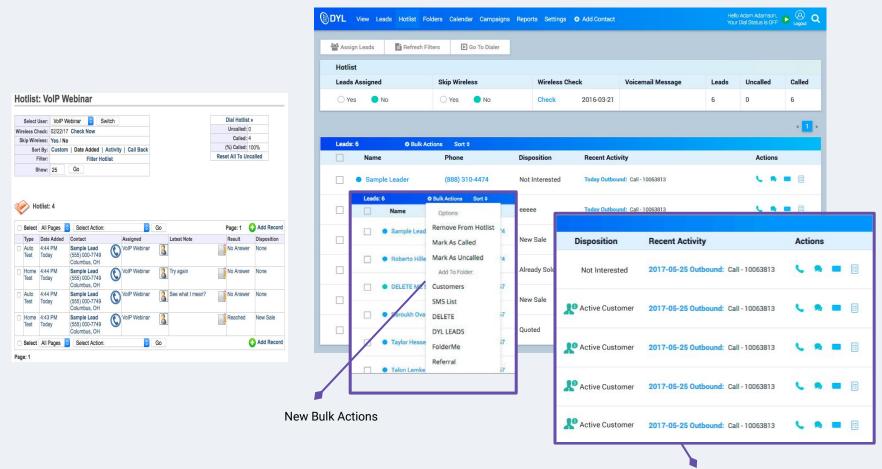

### Hotlist Folders Calendar

#### Old Vs. New Features

Work your leads quickly! See new Disposition of "Active Customer" and date of recent activity. Then call, text, email or view notes.