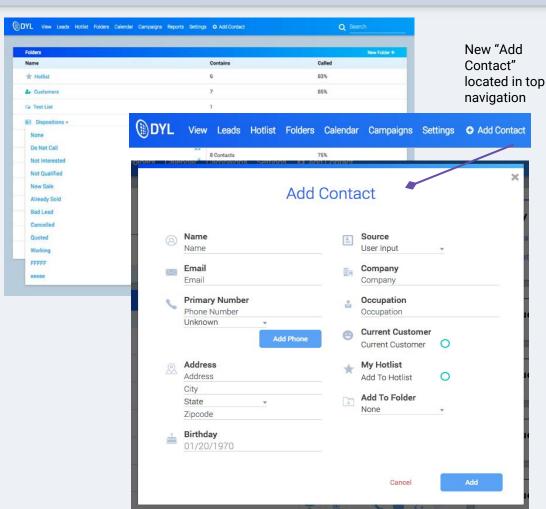

nization for optimal workflow
- New "Upcoming Events" & "History"
- Improved search functionality
- Clearer icons allowing quicker actions

#### **Lead Details Navigation**

New scrollable navigation (up/down the page) enabling convenient access to your action items on Lead Details.







#### **Preview of New Screens**

#### Office View



#### Leads / Leads List



#### **Lead Details**



### **Preview of New Screens**

### Hotlist Folders Calendar







### **Preview of New Screens**

### Campaigns



#### Reports



#### Settings



### Help



## View



## Leads



## **Lead Details**



## Hotlist

#### Old Vs. New Features



Work your leads quickly! See new Disposition of "Active Customer" and date of recent activity. Then call, text, email or view notes.

## Adding Records





### Chat

- Chat is now available on every page
- Notifications display when a new message comes in
- New minimized feature!
- Option to delete chat history





# Calendar

### **Setting Appointments**





## Help Page

#### We've anticipated your questions.

We will have Q&A, videos and additional resources - like this Quick Guide - to help you use and love your new system.