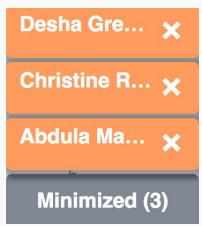

### Chat

- Chat is now available on every page
- Notifications display when a new message comes in
- New minimized feature!
- Option to delete chat history