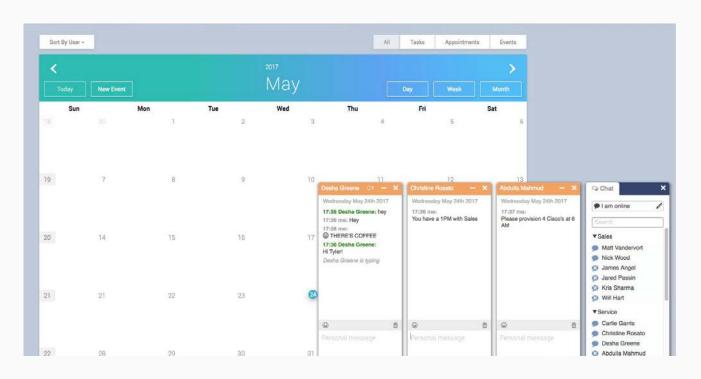

### Chat

- Chat is now available on every page
- Notifications display when a new message comes in
- New minimized feature!
- Option to delete chat history

# Calendar