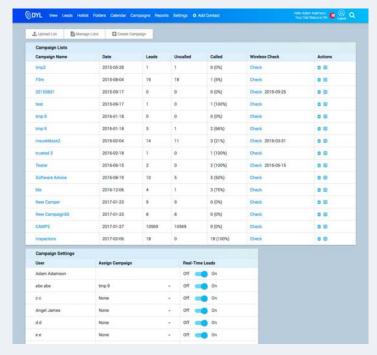

# DYL's New Interface

Features Guide | June 2017



## **Navigation**



- Cleaner, modern and bolder interface
- **Enhanced readability**
- Desktop and tablet compatibility
- Improved organization for optimal workflow
- New "Upcoming Events" & "History"
- Improved search functionality
- Clearer icons allowing quicker actions

#### **Lead Details Navigation**

New scrollable navigation (up/down the page) enabling convenient access to your action items on Lead Details.







#### **Preview of New Screens**

#### Office View



#### Leads / Leads List



#### **Lead Details**



### **Preview of New Screens**

### Hotlist Folders Calendar







### **Preview of New Screens**

### Campaigns



#### Reports



#### Settings



### Help



## View



## Leads



## **Lead Details**



## Hotlist

#### Old Vs. New Features



Work your leads quickly! See new Disposition of "Active Customer" and date of recent activity. Then call, text, email or view notes.

## Adding Records





### Chat

- Chat is now available on every page
- Notifications display when a new message comes in
- New minimized feature!
- Option to delete chat history





# Calendar

### **Setting Appointments**





## Help Page

#### We've anticipated your questions.

We will have Q&A, videos and additional resources - like this Quick Guide - to help you use and love your new system.