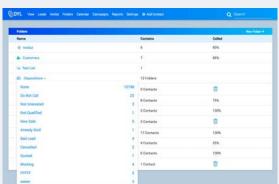

# DYL's New Interface

Features Guide | June 2017



## **Navigation**



- Cleaner, modern and bolder interface
- **Enhanced readability**
- Desktop and tablet compatibility
- Improved organization for optimal workflow
- New "Upcoming Events" & "History"
- Improved search functionality
- Clearer icons allowing quicker actions

#### **Lead Details Navigation**

New scrollable navigation (up/down the page) enabling convenient access to your action items on Lead Details.







#### **Preview of New Screens**

#### Office View



#### Leads / Leads List



#### **Lead Details**



### **Preview of New Screens**

### Hotlist Folders Calendar







### **Preview of New Screens**

### Campaigns



#### Reports



#### Settings



### Help



## View



## Leads



## **Lead Details**



## Hotlist

#### Old Vs. New Features



Work your leads quickly! See new Disposition of "Active Customer" and date of recent activity. Then call, text, email or view notes.

## Adding Records





### Chat

- Chat is now available on every page
- Notifications display when a new message comes in
- New minimized feature!
- Option to delete chat history





# Calendar

### **Setting Appointments**





## Help Page

#### We've anticipated your questions.

We will have Q&A, videos and additional resources - like this Quick Guide - to help you use and love your new system.