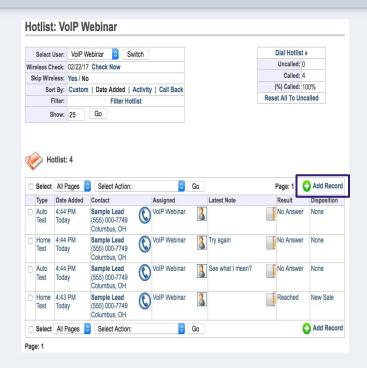

ganization for optimal workflow
- New "Upcoming Events" & "History"
- Improved search functionality
- Clearer icons allowing quicker actions

#### **Lead Details Navigation**

New scrollable navigation (up/down the page) enabling convenient access to your action items on Lead Details.







#### **Preview of New Screens**

#### Office View



#### Leads / Leads List



#### **Lead Details**



### **Preview of New Screens**

### Hotlist Folders Calendar







### **Preview of New Screens**

### Campaigns



#### Reports



#### Settings



### Help



## View



## Leads



## **Lead Details**



## Hotlist

#### Old Vs. New Features



Work your leads quickly! See new Disposition of "Active Customer" and date of recent activity. Then call, text, email or view notes.

## Adding Records





### Chat

- Chat is now available on every page
- Notifications display when a new message comes in
- New minimized feature!
- Option to delete chat history





# Calendar

### **Setting Appointments**





## Help Page

#### We've anticipated your questions.

We will have Q&A, videos and additional resources - like this Quick Guide - to help you use and love your new system.