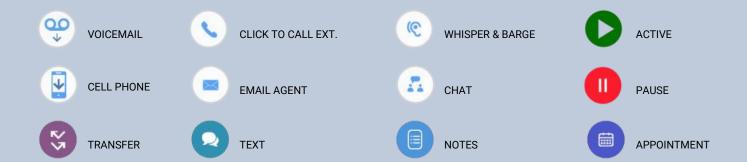

#### Old Vs. New Features

Work your leads quickly! See new Disposition of "Active Customer" and date of recent activity. Then call, text, email or view notes.