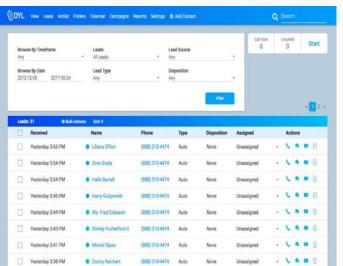

# DYL's New Interface

Features Guide | June 2017



## **Navigation**



- Cleaner, modern and bolder interface
- **Enhanced readability**
- Desktop and tablet compatibility
- Improved organization for optimal workflow
- New "Upcoming Events" & "History"
- Improved search functionality
- Clearer icons allowing quicker actions

#### **Lead Details Navigation**

New scrollable navigation (up/down the page) enabling convenient access to your action items on Lead Details.







#### **Preview of New Screens**

#### Office View



#### Leads / Leads List



#### **Lead Details**



### **Preview of New Screens**

### Hotlist Folders Calendar







### **Preview of New Screens**

### Campaigns



#### Reports



#### Settings



### Help



## View



## Leads



## **Lead Details**



## Hotlist

#### Old Vs. New Features



Work your leads quickly! See new Disposition of "Active Customer" and date of recent activity. Then call, text, email or view notes.

## Adding Records





### Chat

- Chat is now available on every page
- Notifications display when a new message comes in
- New minimized feature!
- Option to delete chat history





# Calendar

### **Setting Appointments**





## Help Page

#### We've anticipated your questions.

We will have Q&A, videos and additional resources - like this Quick Guide - to help you use and love your