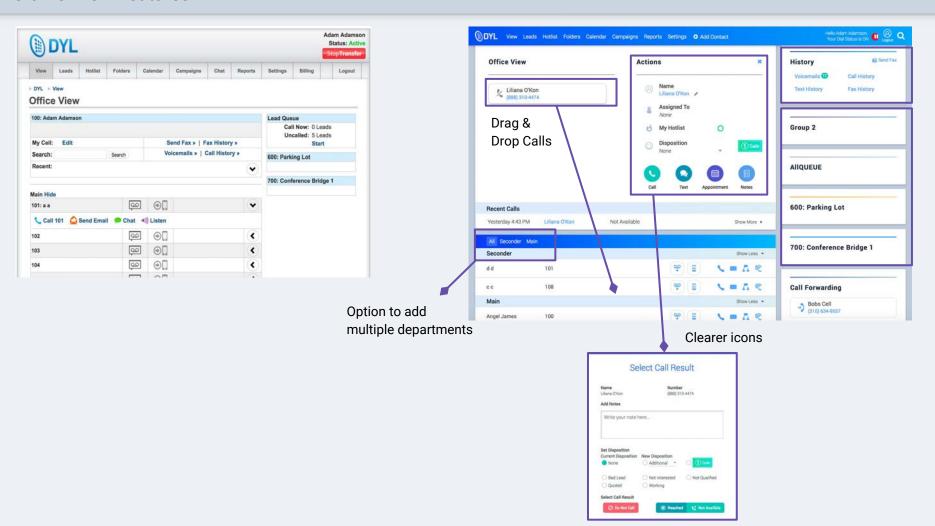

#### Office View

## **Navigation**

- Cleaner, modern and bolder interface
- **Enhanced readability**
- Desktop and tablet compatibility
- Improved organization for optimal workflow
- New "Upcoming Events" & "History"
- Improved search functionality
- Clearer icons allowing quicker actions

#### **Lead Details Navigation**

New scrollable navigation (up/down the page) enabling convenient access to your action items on Lead Details.