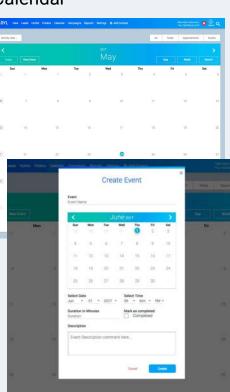

# DYL's New Interface

Features Guide | June 2017



## **Navigation**



- Cleaner, modern and bolder interface
- **Enhanced readability**
- Desktop and tablet compatibility
- Improved organization for optimal workflow
- New "Upcoming Events" & "History"
- Improved search functionality
- Clearer icons allowing quicker actions

#### **Lead Details Navigation**

New scrollable navigation (up/down the page) enabling convenient access to your action items on Lead Details.







#### **Preview of New Screens**

#### Office View



#### Leads / Leads List



#### **Lead Details**



### **Preview of New Screens**

### Hotlist Folders Calendar







### **Preview of New Screens**

### Campaigns



#### Reports



#### Settings



### Help



## View



## Leads



## **Lead Details**



## Hotlist

#### Old Vs. New Features



Work your leads quickly! See new Disposition of "Active Customer" and date of recent activity. Then call, text, email or view notes.

## Adding Records





### Chat

- Chat is now available on every page
- Notifications display when a new message comes in
- New minimized feature!
- Option to delete chat history





# Calendar

### **Setting Appointments**





## Help Page

#### We've anticipated your questions.

We will have Q&A, videos and additional resources - like this Quick Guide - to help you use and love your new system.