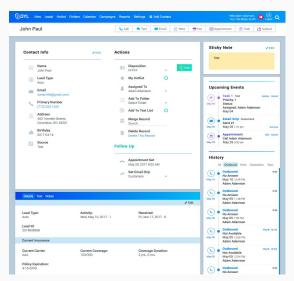

#### **Lead Details Navigation**

New scrollable navigation (up/down the page) enabling convenient access to your action items on Lead Details.

#### **Lead Details**