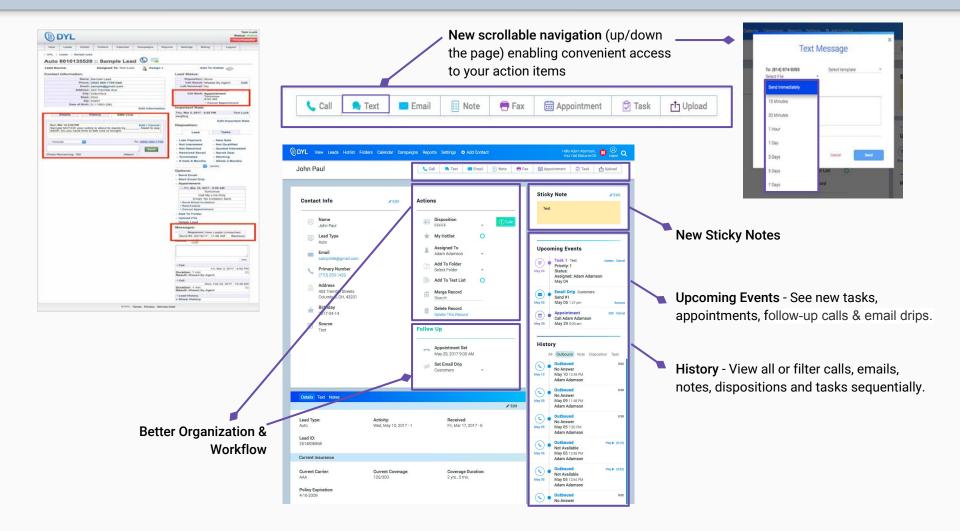

#### **Lead Details Navigation**

New scrollable navigation (up/down the page) enabling convenient access to your action items on Lead Details.

#### Old Vs. New Features

Work your leads quickly! See new Disposition of "Active Customer" and date of recent activity. Then call, text, email or view notes.