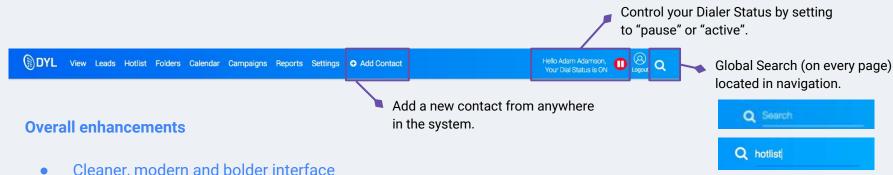

## **Navigation**

- Cleaner, modern and bolder interface
- **Enhanced readability**
- Desktop and tablet compatibility
- Improved organization for optimal workflow
- New "Upcoming Events" & "History"
- Improved search functionality
- Clearer icons allowing quicker actions

## View