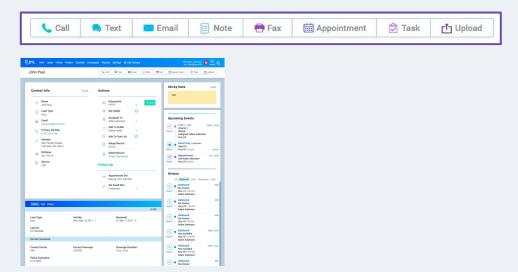

#### **Lead Details Navigation**

New scrollable navigation (up/down the page) enabling convenient access to your action items on Lead Details.

## Adding Records