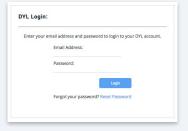

Once you are logged in to DYL, go to Settings.

You will then be routed to a QQ login screen that looks like this:

| Email Address: |  |
|----------------|--|
| 2              |  |
| Password:      |  |
|                |  |