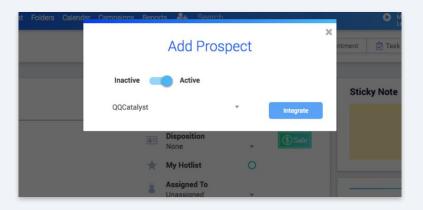

Once you've enabled the integration features for your DYL Users, they will notice an "Integrate" button on Leads they are actively working. They will simply click this whenever they want to send a new Lead over to QQ.

When the modal appears, switch the lever to "Inactive" or "active." Then, choose QQCatalyst in the drop down and click the "Integrate" button.

For users who have both QQCatalyst and AMS-360, select either from the dropdown.