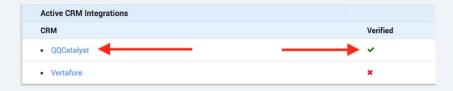

### Log in to DYL

Click "QQ Catalyst. "You will be brought to a page that says "Click here to authorize."

| CRM                                   | Verified    |
|---------------------------------------|-------------|
| QQCatalyst                            | ~           |
| Vertafore                             | ×           |
| ettings / CRM List / QQCatalyst       |             |
| Click here to authorize your QQCataly | ust account |

#### **QQCATALYST®**

Once you've authorized DYL, you'll notice a green checkmark next to QQ Catalyst back on the Manage CRM Integrations screen of DYL. This confirms the login credentials are correct, and that you are ready to set up integration features for users within DYL.