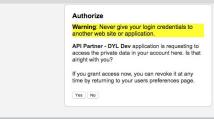

Step 6

After logging in, you will be brought to a screen that is asking you to allow DYL access to your QQ account. Go ahead and authorize this.